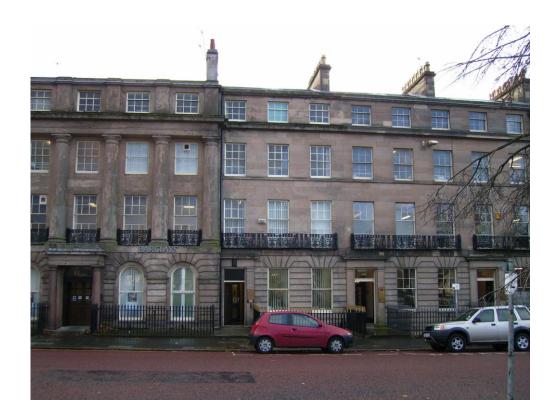

### 49 HAMILTON SQUARE, BIRKENHEAD CH41 5AR

<u>Location</u>: The premises overlook the picturesque gardens of Hamilton Square in Wirral's commercial centre. Hamilton Square Merseyrail Station is within two minutes walk, as are stops for the major bus routes. Hamilton Square also benefits from excellent road access via the A41 Dock Link Road to the M53 Motorway and the Kingsway road tunnel to Liverpool.

<u>Description</u>: The premises are a Grade I Listed building and arranged over basement, ground, first, second and third floors, providing a total of 270.81m² (2,915 ft²). There are six parking spaces to the rear of the property in a gated car park. The property has gas central heating and is fully alarmed.