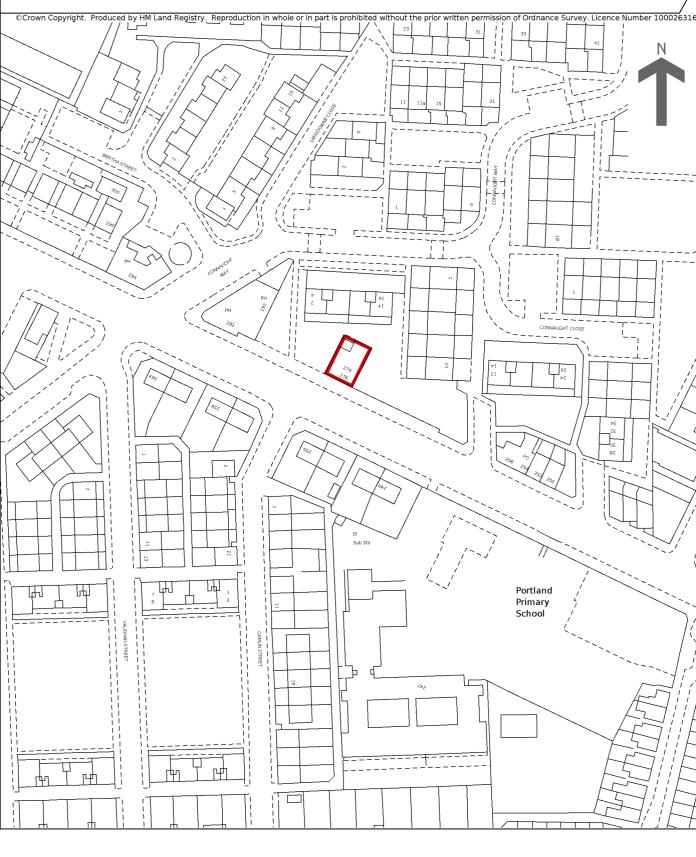

HM Land Registry Official copy of title plan

Title number **MS110383** Ordnance Survey map reference **SJ3089NW** Scale **1:1250** Administrative area **Merseyside : Wirral** 