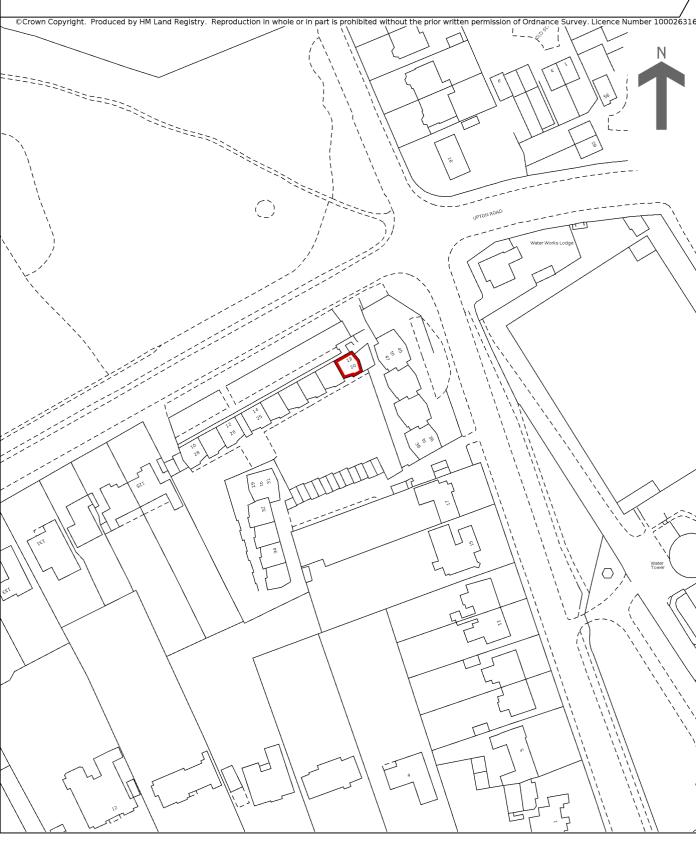

This title is dealt with by the HM Land Registry, Birkenhead Office .

HM Land Registry Official copy of title plan

Title number MS577123
Ordnance Survey map reference SJ2989SW
Scale 1:1250

Administrative area Merseyside : Wirral