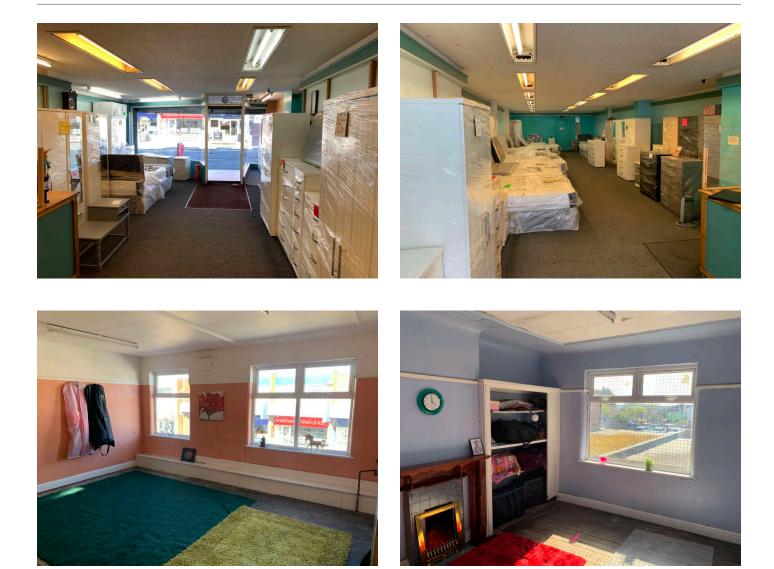

#### Description

The property has previously been trading as a furniture shop, however could be used for a variety of purposes subject to obtaining the necessary consents. The ground floor has a total net lettable area of 121 Sq.m (1301.96 Sq.Ft), whilst the first and second floors offer office/storage space, which measure at 52.7 Sq.m (567.2 Sq.Ft) and 21 Sq.m (226 Sq.Ft) respectively.

#### Accommodation

| Ground Floor | 121m²              | 1301.96ft <sup>2</sup> |
|--------------|--------------------|------------------------|
| First Floor  | 52.7m <sup>2</sup> | 567.2ft <sup>2</sup>   |
| Second Floor | 21m <sup>2</sup>   | 226ft <sup>2</sup>     |

W.C + Kitchen Facilities