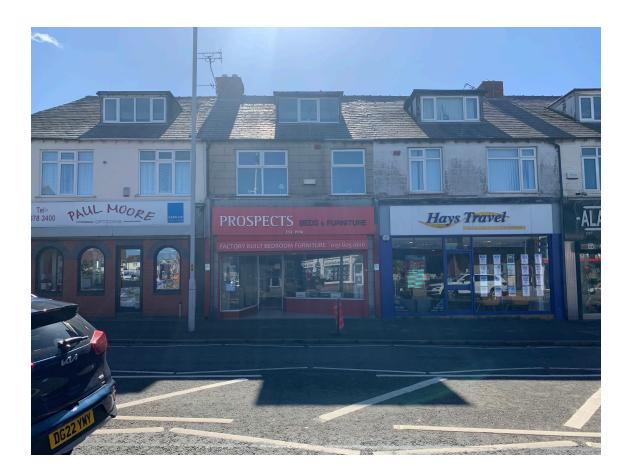

# 257 Hoylake Road, Moreton CH46 0SL

#### Description

The property has previously been trading as a furniture shop, however could be used for a variety of purposes subject to obtaining the necessary consents. The ground floor has a total net lettable area of 121 Sq.m (1301.96 Sq.Ft), whilst the first and second floors offer office/storage space, which measure at 52.7 Sq.m (567.2 Sq.Ft) and 21 Sq.m (226 Sq.Ft) respectively.

#### Location

The property is located in a prime position in the heart of Hoylake Road in Moreton, which is a popular out of town retail area, which benefits from a high amount of passing traffic and footfall. National traders nearby include Greggs, Boots and Home Bargains.