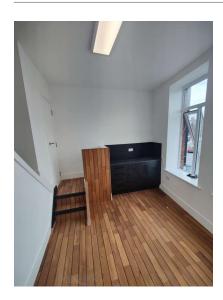

### Description

The property comprises a first floor office extending to 161sq.ft. (15 sq.m.) within a former banking hall, which has recently been refurbished.

#### Accommodation

| Net lettable area | 15m² | 161ft² |  |
|-------------------|------|--------|--|

Small kitchen and WC facilities