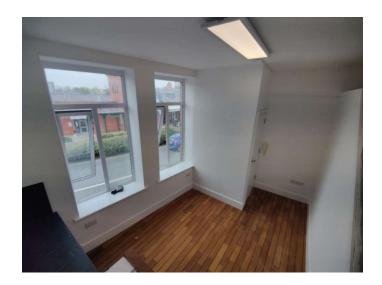

### Description

The property comprises a first floor office extending to 161sq.ft. (15 sq.m.) within a former banking hall, which has recently been refurbished.

#### Accommodation

| Net lettable area | 15m² | 161ft² |  |
|-------------------|------|--------|--|

Small kitchen and WC facilities