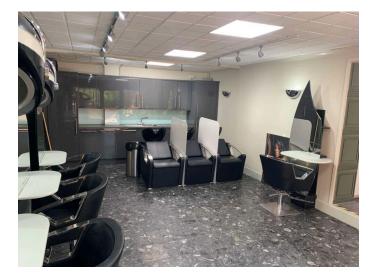

### Description

The property comprises a double fronted retail unit with ancillary space to the first floor. The premises has previously traded as a hairdressers for many years, and would be suited to be used for the same use, however the property can be used for a variety of purposes subject to the correct planning.

#### Accommodation

| Ground Floor Retail | 58.24m²             | 626.69ft <sup>2</sup> |
|---------------------|---------------------|-----------------------|
| First Floor         | 23.36m <sup>2</sup> | 251.45ft <sup>2</sup> |