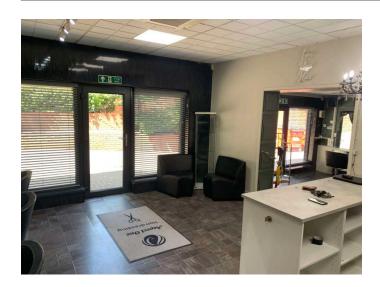

### Description

The property comprises a double fronted retail unit with ancillary space to the first floor. The premises has previously traded as a hairdressers for many years, and would be suited to be used for the same use, however the property can be used for a variety of purposes subject to the correct planning.

#### Accommodation

| Ground Floor Retail | 58.24m²             | 626.69ft <sup>2</sup> |
|---------------------|---------------------|-----------------------|
| First Floor         | 23.36m <sup>2</sup> | 251.45ft <sup>2</sup> |