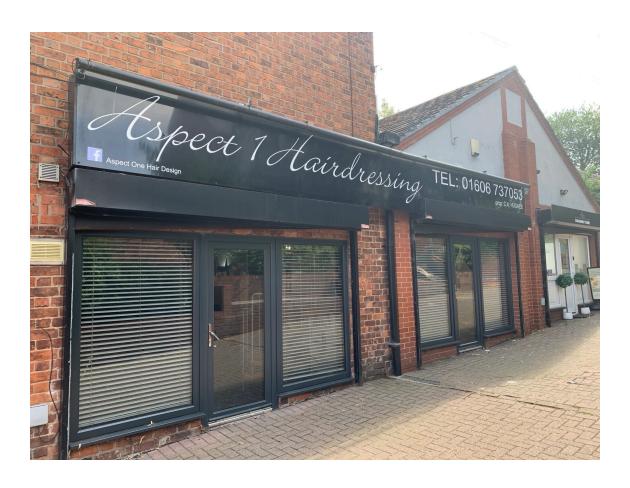

### Description

The property comprises a double fronted retail unit with ancillary space to the first floor. The premises has previously traded as a hairdressers for many years, and would be suited to be used for the same use, however the property can be used for a variety of purposes subject to the correct planning.

### Location

The property is located on Southway in Middlewich, which acts as a thoroughfare between Home Bargains which provides free parking and the main high street. The premises benefits from high amounts of footfall, with nearby traders including Home Bargains, Tesco and Nationwide.