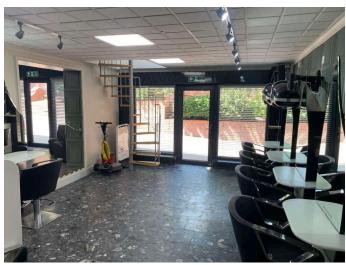

### Description

The property comprises a double fronted retail unit with ancillary space to the first floor. The premises has previously traded as a hairdressers for many years, and would be suited to be used for the same use, however the property can be used for a variety of purposes subject to the correct planning.

#### Accommodation

| Ground Floor Retail | 58.24m²             | 626.69ft <sup>2</sup> |
|---------------------|---------------------|-----------------------|
| First Floor         | 23.36m <sup>2</sup> | 251.45ft <sup>2</sup> |