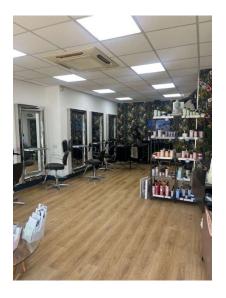

## Description

The property comprises a two-storey retail unit extending to approx. 56.5 sq.m (607.96 sq.ft) on the ground floor and 58.68 sq.m (631.4 sq.ft) on the first floor. Most recently used as a hair salon with a barbers and aesthetics rooms above, the premises are suitable for a variety of uses, subject to the necessary consents.