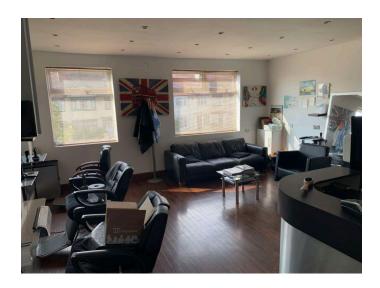

## Description

The property comprises a two-storey retail unit extending to approx. 56.5 sq.m (607.96 sq.ft) on the ground floor and 58.68 sq.m (631.4 sq.ft) on the first floor. Most recently used as a hair salon with a barbers and aesthetics rooms above, the premises are suitable for a variety of uses, subject to the necessary consents.