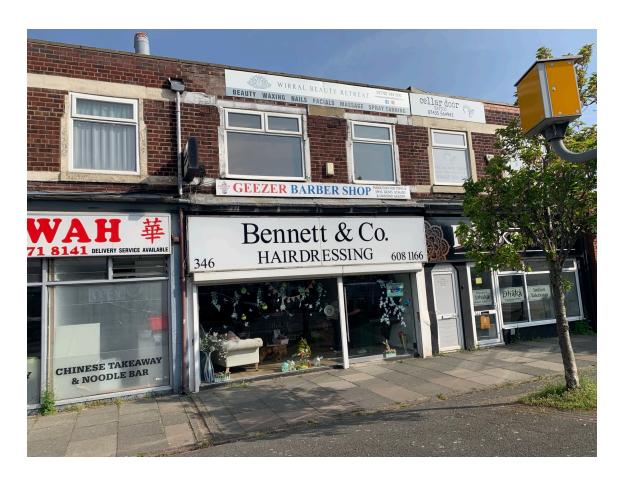

## Description

The property comprises a two-storey retail unit extending to approx. 56.5 sq.m (607.96 sq.ft) on the ground floor and 58.68 sq.m (631.4 sq.ft) on the first floor. Most recently used as a hair salon with a barbers and aesthetics rooms above, the premises are suitable for a variety of uses, subject to the necessary consents.

### Location

The property is situated in the heart of a busy shopping parade on Woodchurch Road, just a short distance from both Sainsbury's and Aldi. It benefits from excellent public transport links, with several nearby bus routes, as well as convenient on-street parking directly in front of the premises.