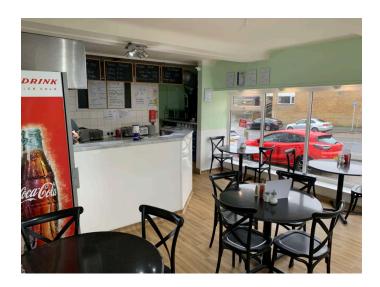

## Description

The property is arranged over two floors extending to 64.41 m² (693.9 ft²) and was formerly used as a café, but would be suitable for a variety of alternative uses. The property benefits from on-street parking to the front.

### Other Info

Our client has advised that if any prospective tenant would wish to use the premises as a café, they would be willing to negotiate a sale of the equipment or furniture already in situ if required.