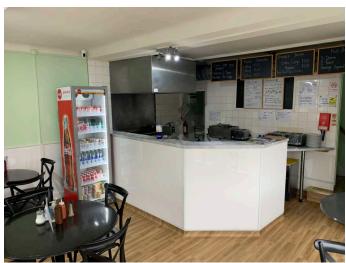

## Description

The property is arranged over two floors extending to 64.41 m² (693.9 ft²) and was formerly used as a café, but would be suitable for a variety of alternative uses. The property benefits from on-street parking to the front.

### Other Info

Our client has advised that if any prospective tenant would wish to use the premises as a café, they would be willing to negotiate a sale of the equipment or furniture already in situ if required.