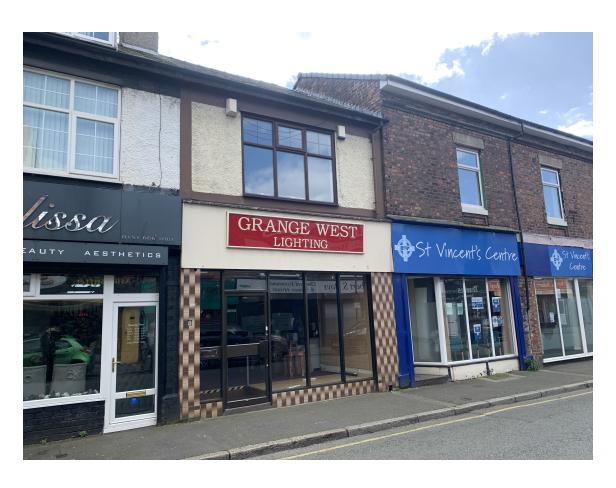

### 13 Grange Road West, Birkenhead CH41 4BY

#### Description

The property would be suitable for a variety of purposes subject to the correct planning. The property comprises a ground and first floor retail unit, with the ground floor extending to 91.46 sq.m (984 sq.ft) and the first floor measuring at 58.72 sq.m (631 sq.ft)

#### Location

The property is situated in a prime town centre location, on Grange Road West, near Charing Cross and the Pyramids shopping centre. The property benefits from being on many major local bus and train links, with the M53 motorway being a short distance away.