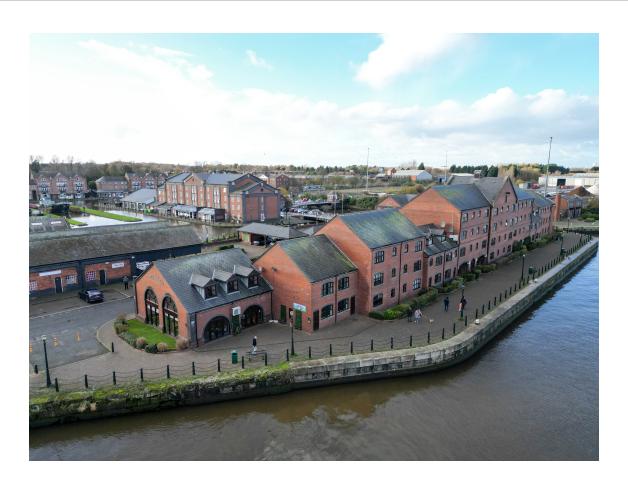

# Office

Units 2 & 3 South Pier, Telfords Quay, Ellesmere Port CH65 4FL

## Description

The property comprises a self contained office arranged over two floors with potential separate access if required. The property is fitted out as offices and benefits from four parking spaces and waterfront access.

### Location

The property is located within Ellesmere Port, West Cheshire with excellent links to the M53 and 56 Motorways. Telfords Quay is a popular waterside development in close proximity to the Manchester Ship Canal and River Mersey. The development benefits from mix usage of retail, leisure and residential.